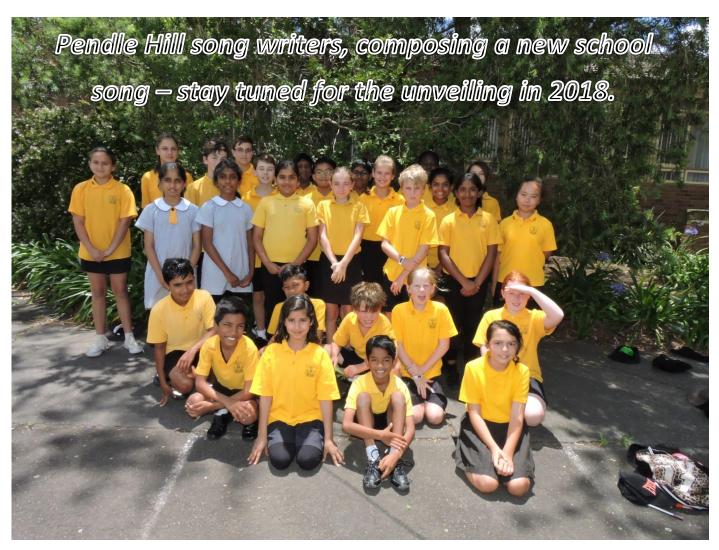

A group of or students worked with two musicians last week to compose a school song. We are looking forward to hearing and learning the new song next year. The current Year 6 gift to the school will be a display of the song for the hall.